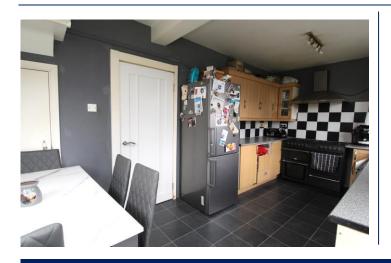

### Kitchen/Diner 17' 0" x 8' 8" (5.184m x 2.649m)

A range of fitted wall and base unit cupboards with roll top work surfaces. Space for range cooker, fridge freezer and washing machine. Tile style flooring, tiled splash backs, sink and mixer tap, over head extractor, plug points, two ceiling light points, double glazed window to the rear and a double glazed door to the rear. Understairs storage and space for dining table.