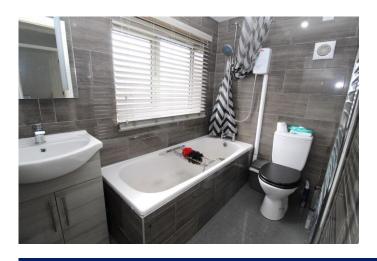

#### Bathroom 7' 8" x 5' 0" (2.327m x 1.516m)

Three piece bathroom with vanity unit with handwash basin, pedestal W.C and bath with shower over. Fully tiled walls and floor, ceiling light point, wall mounted towel radiator and double glazed window to the rear.