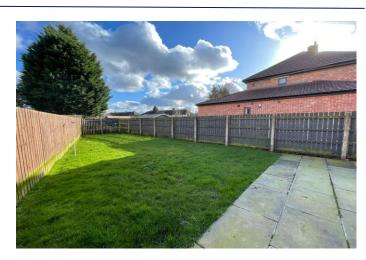

## **Externally**

To the front there is a large front garden with lawned areas and a paved path leading down to the side of the property with a wooden gate leading into the rear garden. To the rear there is a large rear garden and a paved patio area.