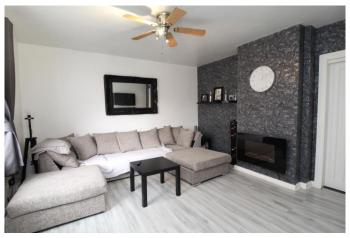

## Lounge 14' 0" x 12' 8" (4.264m x 3.861m)

Laminate flooring, double glazed window to the front, ceiling light point, plug points, television point and wall mounted electric fire.