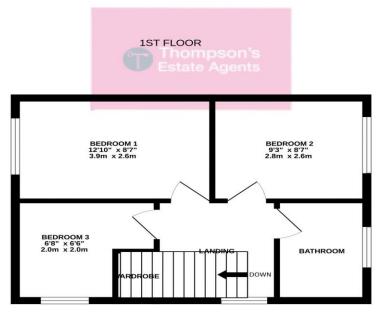

#### First Floor Landing

Carpeted stairs and landing, ceiling light point and double glazed window to the side.

## Bedroom 1 11'6" x 10'2" (3.500m x 3.098m)

Laminate flooring, double glazed window to the front, ceiling light point, wall mounted radiator, plug points and floor to ceiling fitted wardrobes and dressing table.

#### Bedroom 2 9' 0" x 8' 8" (2.748m x 2.629m)

Laminate flooring, ceiling light point, double glazed window to the rear, wall mounted radiator and plug points.

## Bedroom 3 9' 7" x 6' 8" (2.933m x 2.038m)

Laminate flooring, ceiling light point, double glazed window to the side, plug points and combi boiler.

#### Bathroom 7' 8" x 5' 0" (2.327m x 1.516m)

Three piece bathroom with vanity unit with handwash basin, pedestal W.C and bath with shower over. Fully tiled walls and floor, ceiling light point, wall mounted towel radiator and double glazed window to the rear.