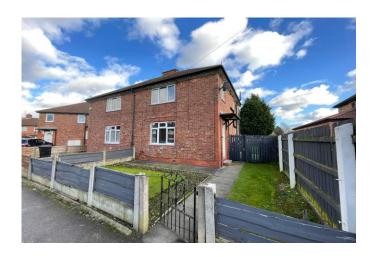

## Craven Road Broadheath WA14 5JE

# Offers in Excess of £320.000

\*\*\* A well proportioned three bedroom semi detached home positioned in a popular part of Broadheath \*\*\* This FANTASTIC home benefits from a spacious lounge, kitchen diner, modern fitted three piece bathroom and a large garden to the rear. Ideally located within walking distance to Broadheath Primary School, Altrincham Retail Park, Waitrose and Navigation Metro link. A perfect home for any first time buyers who want to get onto the property ladder or a couple or young family who want excellent schooling or network links. The property is gas central heated and double glazed throughout and viewings come highly recommended. If you think this is your next home contact the office to secure your viewing time slot!!!

## **Externally**

To the front there is a large front garden with lawned areas and a paved path leading down to the side of the property with a wooden gate leading into the rear garden. To the rear there is a large rear garden and a paved patio area.