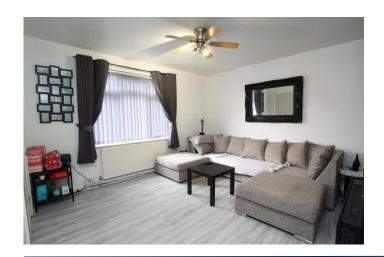

## Lounge 14' 0" x 12' 8" (4.264m x 3.861m)

Laminate flooring, double glazed window to the front, ceiling light point, plug points, television point and wall mounted electric fire.