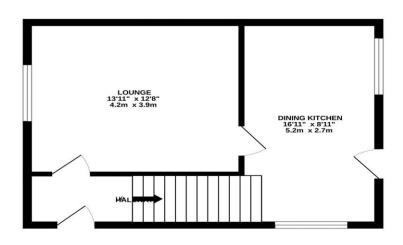

#### **Entrance Hallway**

Double glazed door to the side, ceiling light point and carpeted stairs to the first floor.

## Lounge 14' 0" x 12' 8" (4.264m x 3.861m)

Laminate flooring, double glazed window to the front, ceiling light point, plug points, television point and wall mounted electric fire.

### Kitchen/Diner 17' 0" x 8' 8" (5.184m x 2.649m)

A range of fitted wall and base unit cupboards with roll top work surfaces. Space for range cooker, fridge freezer and washing machine. Tile style flooring, tiled splash backs, sink and mixer tap, over head extractor, plug points, two ceiling light points, double glazed window to the rear and a double glazed door to the rear. Understairs storage and space for dining table.

#### GROUND FLOOR

Whilst every attempt has been made to ensure the accuracy of the floorplan contained here, necessurements of doors, windows, rooms and any other terms are approximate and no responsibility is taken for any error, omission or mis-statement. This plan is for illustrative purposes only and should be used as such by any prospective purchaser. The services, systems and appliances shown have not been tested and no guarantee as to their operability or efficiency can be given.