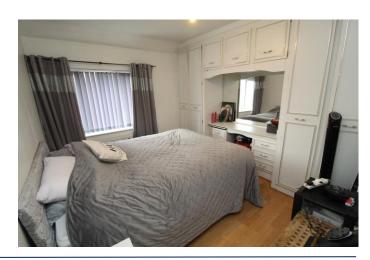

## Bedroom 1 11'6" x 10'2" (3.500m x 3.098m)

Laminate flooring, double glazed window to the front, ceiling light point, wall mounted radiator, plug points and floor to ceiling fitted wardrobes and dressing table.