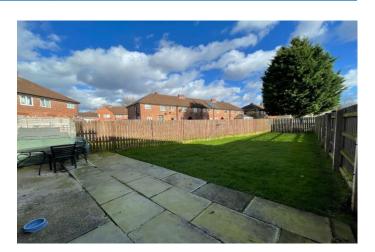

## **Externally**

To the front there is a large front garden with lawned areas and a paved path leading down to the side of the property with a wooden gate leading into the rear garden. To the rear there is a large rear garden and a paved patio area.