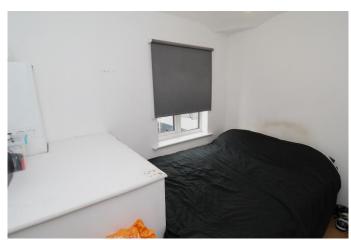

## Bedroom 3 9' 7" x 6' 8" (2.933m x 2.038m)

Laminate flooring, ceiling light point, double glazed window to the side, plug points and combi boiler.