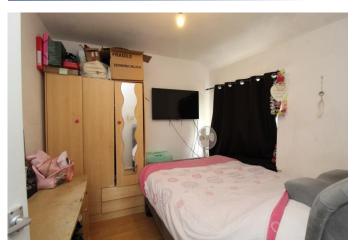

#### Bedroom 2 9' 0" x 8' 8" (2.748m x 2.629m)

Laminate flooring, ceiling light point, double glazed window to the rear, wall mounted radiator and plug points.